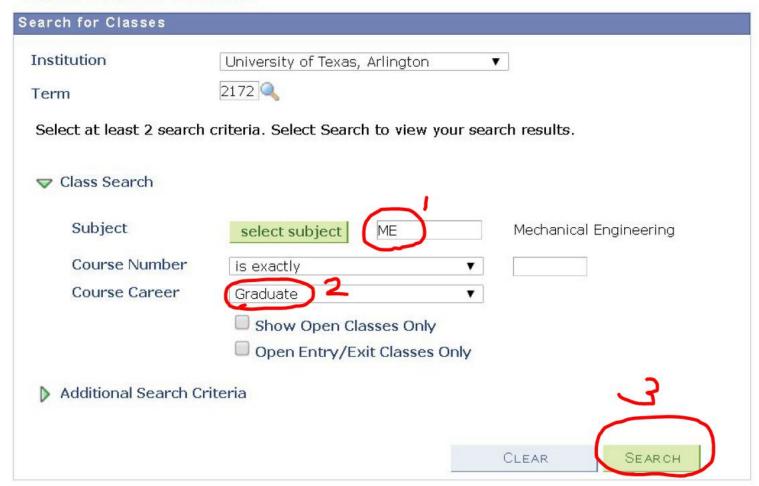

#### **Enter Search Criteria**

# UNIVERSITY OF TEXAS ARLINGTON

| Class Section                                                                                                                                                                                                                                                                                                                                                                                                                                                                                                                                                                                                                                                                                                                                                                                                                                                                                                                                                                                                                                                                                                                                                                                                                                                                                                                                                                                                                                                                                                                                                                                                                                                                                                                                                                                                                                                                                                                                                                                                                                                                                                                  | Days & Times                                                            | Room                   | Instructor               | Meeting Dates                                               | Status   | Buy Books            | Syllabus Link                             |
|--------------------------------------------------------------------------------------------------------------------------------------------------------------------------------------------------------------------------------------------------------------------------------------------------------------------------------------------------------------------------------------------------------------------------------------------------------------------------------------------------------------------------------------------------------------------------------------------------------------------------------------------------------------------------------------------------------------------------------------------------------------------------------------------------------------------------------------------------------------------------------------------------------------------------------------------------------------------------------------------------------------------------------------------------------------------------------------------------------------------------------------------------------------------------------------------------------------------------------------------------------------------------------------------------------------------------------------------------------------------------------------------------------------------------------------------------------------------------------------------------------------------------------------------------------------------------------------------------------------------------------------------------------------------------------------------------------------------------------------------------------------------------------------------------------------------------------------------------------------------------------------------------------------------------------------------------------------------------------------------------------------------------------------------------------------------------------------------------------------------------------|-------------------------------------------------------------------------|------------------------|--------------------------|-------------------------------------------------------------|----------|----------------------|-------------------------------------------|
| 9221 001-LEC<br>Regular                                                                                                                                                                                                                                                                                                                                                                                                                                                                                                                                                                                                                                                                                                                                                                                                                                                                                                                                                                                                                                                                                                                                                                                                                                                                                                                                                                                                                                                                                                                                                                                                                                                                                                                                                                                                                                                                                                                                                                                                                                                                                                        | TuTh 15:30 -<br>16:50                                                   | NH 229                 | Haiying Huang            | 2017/01/17 -<br>2017/05/05                                  | •        | 6                    |                                           |
| lotes: This is a co                                                                                                                                                                                                                                                                                                                                                                                                                                                                                                                                                                                                                                                                                                                                                                                                                                                                                                                                                                                                                                                                                                                                                                                                                                                                                                                                                                                                                                                                                                                                                                                                                                                                                                                                                                                                                                                                                                                                                                                                                                                                                                            | ombined section clas                                                    | 5                      |                          |                                                             |          |                      |                                           |
| ME 5326 - MANI                                                                                                                                                                                                                                                                                                                                                                                                                                                                                                                                                                                                                                                                                                                                                                                                                                                                                                                                                                                                                                                                                                                                                                                                                                                                                                                                                                                                                                                                                                                                                                                                                                                                                                                                                                                                                                                                                                                                                                                                                                                                                                                 | JFACTURING PROC                                                         | ESSES AND SYS          | STEMS                    |                                                             |          |                      |                                           |
| lass Section                                                                                                                                                                                                                                                                                                                                                                                                                                                                                                                                                                                                                                                                                                                                                                                                                                                                                                                                                                                                                                                                                                                                                                                                                                                                                                                                                                                                                                                                                                                                                                                                                                                                                                                                                                                                                                                                                                                                                                                                                                                                                                                   | Days & Times                                                            | Room                   | Instructor               | Meeting Dates                                               | Status   | Buy Books            | Syllabus Link                             |
| 9222 001-LEC<br>Regular                                                                                                                                                                                                                                                                                                                                                                                                                                                                                                                                                                                                                                                                                                                                                                                                                                                                                                                                                                                                                                                                                                                                                                                                                                                                                                                                                                                                                                                                                                                                                                                                                                                                                                                                                                                                                                                                                                                                                                                                                                                                                                        | MoWeFr 08:00 -<br>08:50                                                 | WH 404                 | Robert Michael<br>Taylor | 2017/01/17 -<br>2017/05/05                                  |          | 6                    |                                           |
| ME 5327 - DESI                                                                                                                                                                                                                                                                                                                                                                                                                                                                                                                                                                                                                                                                                                                                                                                                                                                                                                                                                                                                                                                                                                                                                                                                                                                                                                                                                                                                                                                                                                                                                                                                                                                                                                                                                                                                                                                                                                                                                                                                                                                                                                                 | GN FOR MANUFACT                                                         | URING                  |                          |                                                             |          |                      |                                           |
| lass Section                                                                                                                                                                                                                                                                                                                                                                                                                                                                                                                                                                                                                                                                                                                                                                                                                                                                                                                                                                                                                                                                                                                                                                                                                                                                                                                                                                                                                                                                                                                                                                                                                                                                                                                                                                                                                                                                                                                                                                                                                                                                                                                   | Days & Times                                                            | Room                   | Instructor               | Meeting Dates                                               | Status   | Buy Books            | Syllabus Link                             |
| 0672 001-LEC<br>Regular                                                                                                                                                                                                                                                                                                                                                                                                                                                                                                                                                                                                                                                                                                                                                                                                                                                                                                                                                                                                                                                                                                                                                                                                                                                                                                                                                                                                                                                                                                                                                                                                                                                                                                                                                                                                                                                                                                                                                                                                                                                                                                        | MoWe 19:00 -<br>20:20                                                   | NH 109                 | Staff                    | 2017/01/17 -<br>2017/05/05                                  | Δ        |                      |                                           |
| lotes: This is a co                                                                                                                                                                                                                                                                                                                                                                                                                                                                                                                                                                                                                                                                                                                                                                                                                                                                                                                                                                                                                                                                                                                                                                                                                                                                                                                                                                                                                                                                                                                                                                                                                                                                                                                                                                                                                                                                                                                                                                                                                                                                                                            | ombined section class                                                   | =                      |                          |                                                             |          |                      |                                           |
|                                                                                                                                                                                                                                                                                                                                                                                                                                                                                                                                                                                                                                                                                                                                                                                                                                                                                                                                                                                                                                                                                                                                                                                                                                                                                                                                                                                                                                                                                                                                                                                                                                                                                                                                                                                                                                                                                                                                                                                                                                                                                                                                |                                                                         |                        |                          |                                                             |          |                      |                                           |
| ME 5332 - ENGI                                                                                                                                                                                                                                                                                                                                                                                                                                                                                                                                                                                                                                                                                                                                                                                                                                                                                                                                                                                                                                                                                                                                                                                                                                                                                                                                                                                                                                                                                                                                                                                                                                                                                                                                                                                                                                                                                                                                                                                                                                                                                                                 | NEERING ANALYSIS                                                        |                        |                          |                                                             |          |                      |                                           |
| And the second s |                                                                         |                        | Instructor               | Meeting Dates                                               | Status   | Buy Books            | Syllabus Link                             |
| Class Section                                                                                                                                                                                                                                                                                                                                                                                                                                                                                                                                                                                                                                                                                                                                                                                                                                                                                                                                                                                                                                                                                                                                                                                                                                                                                                                                                                                                                                                                                                                                                                                                                                                                                                                                                                                                                                                                                                                                                                                                                                                                                                                  | NEERING ANALYSI                                                         | 3                      | Instructor Cheng Luo     | Meeting Dates<br>2017/01/17 -<br>2017/05/05                 | Status 🛕 | Buy Books            | Syllabus Link                             |
| Class Section<br>10264 001-LEC<br>Regular                                                                                                                                                                                                                                                                                                                                                                                                                                                                                                                                                                                                                                                                                                                                                                                                                                                                                                                                                                                                                                                                                                                                                                                                                                                                                                                                                                                                                                                                                                                                                                                                                                                                                                                                                                                                                                                                                                                                                                                                                                                                                      | Days & Times MoWe 16:00 -                                               | ROOM<br>GACB105        | 12/20/2022               | 2017/01/17 -                                                | Status   | Buy Books            | Syllabus Link                             |
| lass Section<br>0264 001-LEC<br>Regular<br>lotes: This is a co                                                                                                                                                                                                                                                                                                                                                                                                                                                                                                                                                                                                                                                                                                                                                                                                                                                                                                                                                                                                                                                                                                                                                                                                                                                                                                                                                                                                                                                                                                                                                                                                                                                                                                                                                                                                                                                                                                                                                                                                                                                                 | Days & Times MoWe 16:00 - 17:20                                         | ROOM<br>GACB105        | 12/20/2022               | 2017/01/17 -                                                | Status   | Buy Books  Buy Books |                                           |
| lass Section 0264 001-LEC Regular lotes: This is a collass Section                                                                                                                                                                                                                                                                                                                                                                                                                                                                                                                                                                                                                                                                                                                                                                                                                                                                                                                                                                                                                                                                                                                                                                                                                                                                                                                                                                                                                                                                                                                                                                                                                                                                                                                                                                                                                                                                                                                                                                                                                                                             | Days & Times MoWe 16:00 - 17:20  ombined section class                  | ROOM<br>GACB105        | Cheng Luo                | 2017/01/17 -<br>2017/05/05                                  |          |                      |                                           |
| class Section  0264 001-LEC Regular  Notes: This is a collass Section  6641 002-LEC Regular                                                                                                                                                                                                                                                                                                                                                                                                                                                                                                                                                                                                                                                                                                                                                                                                                                                                                                                                                                                                                                                                                                                                                                                                                                                                                                                                                                                                                                                                                                                                                                                                                                                                                                                                                                                                                                                                                                                                                                                                                                    | Days & Times MoWe 16:00 - 17:20 mbined section class Days & Times       | GACB105  Room  OFF WEB | Cheng Luo Instructor     | 2017/01/17 -<br>2017/05/05<br>Meeting Dates<br>2017/01/17 - |          | Buy Books            |                                           |
| Class Section 20264 001-LEC Regular Notes: This is a co                                                                                                                                                                                                                                                                                                                                                                                                                                                                                                                                                                                                                                                                                                                                                                                                                                                                                                                                                                                                                                                                                                                                                                                                                                                                                                                                                                                                                                                                                                                                                                                                                                                                                                                                                                                                                                                                                                                                                                                                                                                                        | Days & Times MoWe 16:00 - 17:20 combined section class Days & Times TBA | GACB105  Room  OFF WEB | Cheng Luo Instructor     | 2017/01/17 -<br>2017/05/05<br>Meeting Dates<br>2017/01/17 - |          | Buy Books            | Syllabus Link Syllabus Link Syllabus Link |