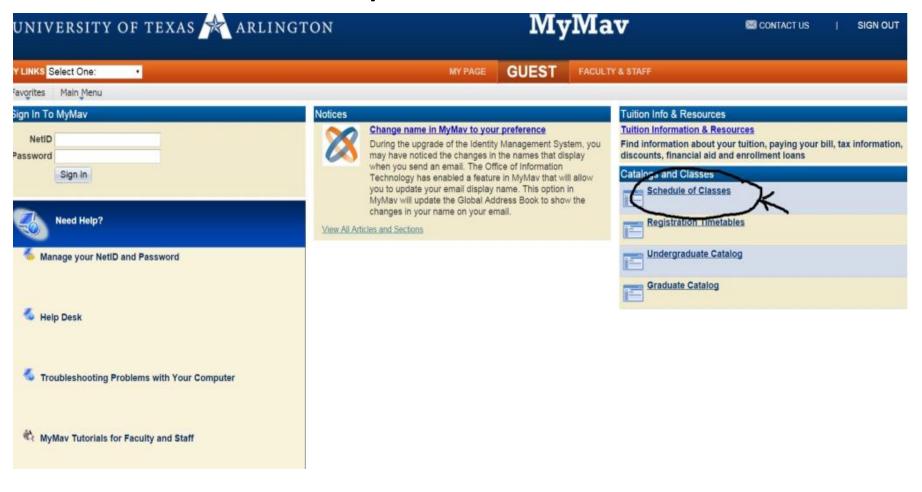

)
  - Mr. Nomura (some are offended)
  - Hey (if you expect no reply)

#### Hold the door



#### **Vacation Home**

- Must return before school begins.
- Employment rescinded if late return.
- Must be approved by your professor.

# ME Master of Science (Thesis, 30 hours)

- 3 Core courses (9 hours)
- 2 Math courses (6 hours)
- 3 ME elective courses (9 hours)
- ME5698 (Thesis) in the last semester
- Thesis advisor: Find by Fall 2017
- Three committee members
- Can be switched to M.Eng.

# ME Master of Engineering (Non-thesis, 30 hours)

- 4 Core courses (12 hours)
- 2 Math courses (6 hours)
- 4 ME Elective courses (12 hours)
- Can be switched to M.S.

#### ME Core Courses

 http://catalog.uta.edu/engineering/mechanic al/graduate/#masterstext

#### How to browse courses

www.uta.edu/mymav



#### **Enter Search Criteria**



# UNIVERSITY OF TEXAS ARLINGTON

| Class Section