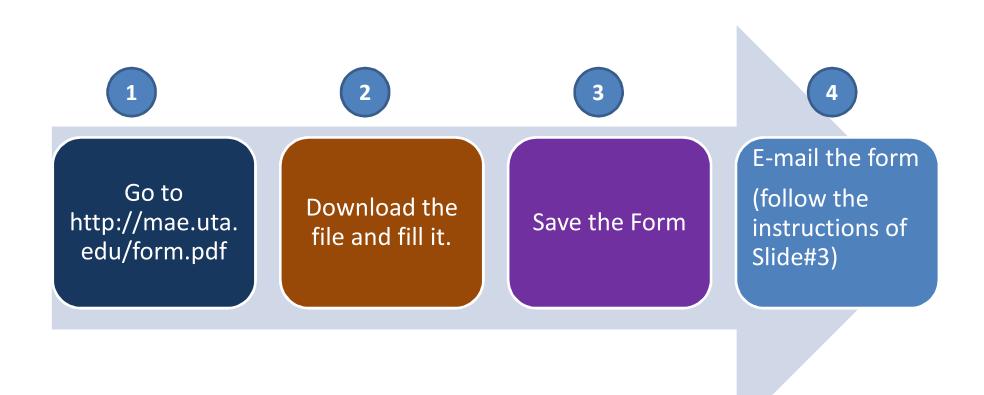

#### Download the File → Fill → Save it. (This is preferred)

- 1. Student ID # (Will start with 1001).
- 2. If you have been admitted under Probation, please indicate
- 3. Please provide the correct *Course and Section number* eg: 5310-001

# Steps 3 & 4: Form Submission

1. Save the filled form (File → Save As )

The saved 'file name' should be your UTA-ID #.

eg: 1001456789.pdf

2. Use your myMav account to send e-mail

eg. firstname.lastname@mavs.uta.edu